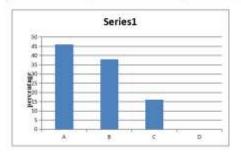

A peer reviewed international journal ISSN: 2457-0362 www.ijarst.in

| OPINION | NO. OF RESPONDENTS | PERCENTAGE |
|---------|--------------------|------------|
| A       | 23                 | 46         |
| 8       | 19                 | 38         |
| C       | 8                  | 16         |
| D       | 0                  | 0          |
| TOTAL   | 50                 | 100        |

#### **INTERPRETATION:**

Forty-sixportions of laborers powerfully concur that the aims of judgment structure are clear and only sixteen allotment of staff members anticipate that goals are turbid.

Are you satisfied with existing system in your hospital?