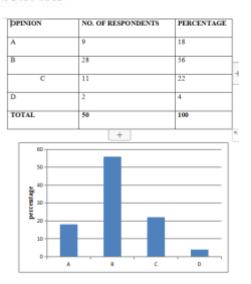

A peer reviewed international journal ISSN: 2457-0362 www.ijarst.in

| OPINION | NO. OF RESPONDENTS | PERCENTAGE |
|---------|--------------------|------------|
| A       | 23                 | 46         |
| 8       | 19                 | 38         |
| C       | 8                  | 16         |
| D       | 0                  | 0          |
| TOTAL   | 50                 | 100        |

#### **INTERPRETATION:**

Forty-sixportions of laborers powerfully concur that the aims of judgment structure are clear and only sixteen allotment of staff members anticipate that goals are turbid.

Are you satisfied with existing system in your hospital?