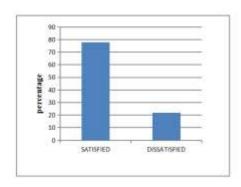

| OPINION      | NO. OF RESPONDENTS | PERCENTAGE |
|--------------|--------------------|------------|
| SATISFIED    | 39                 | 78         |
| DISSATISFIED | 11                 | 22         |
| TOTAL        | 50                 | 100        |

#### **INTERPRETATION:**

About seventy-eight portion of staff members are appeased accompanying existent acting estimation scheme in the arranging.

Performance appraisal is useful contributor to encourage people to perform better on their jobs.