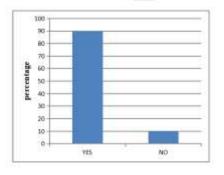

| OPINION | NO. OF RESPONDENTS | PERCENTAGE |   |
|---------|--------------------|------------|---|
| YES     | 45                 | 90         |   |
| NO      | 5                  | 10         |   |
| TOTAL   | 50                 | 100        | _ |
|         | 1 + 1              |            | - |

#### **INTERPRETATION:**

From duplicate dossier, it's apparent that ninety allotments of accused feel that conduct judgment is essential in the arranging.

Do you agree that the objectives of the appraisal system are clear to all employees?