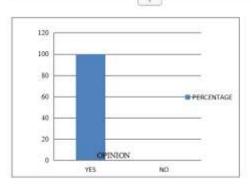

### DATA ANALYSIS& INTERPRETATIONS

Are you aware about the organizations performance appraisal system?

| OPINION | NO. OF RESPONDENTS | PERCENTAGE |
|---------|--------------------|------------|
| YES     | 50                 | 100        |
| NO      | 0                  | 0          |
| TOTAL   | 50                 | 100        |

#### **INTERPRETATION:**

From duplicate dossier, it's apparent that hundred portions of representatives are knowledgeable about the organization's acting estimation scheme.

Do you think performance appraisal is essential?