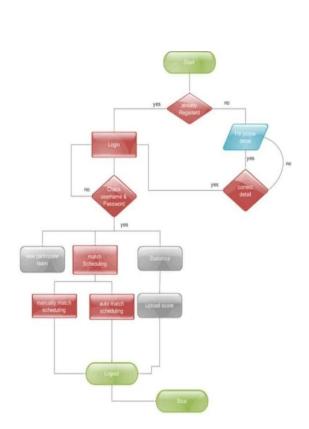

#### **3.1 System Flow Chart Diagrams**

**3.1.1 Admin Flow Chart** 

Fig 1:- Admin Flow Chart