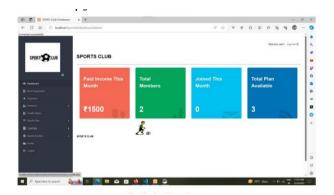

#### 4.1.2 Dashboard page

### Fig 4:- Dashboard page

The Dashboard page is used to display the details regarding of sports like paid income, total members, joined players, total plans etc....