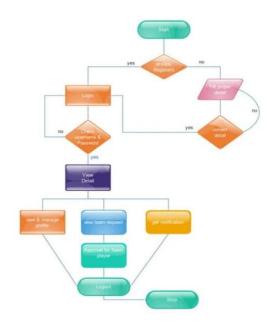

evelop long-term plans for sustainable success.

2.1.3 Organizational Behaviour Theories ✓ Overview: These theories study individual, group, and organizational dynamics within an institution. ✓ Application in Sports Management: Understanding motivation, leadership styles, team dynamics, and communication patterns within sports organizations to enhance performance.



2.1.4 Event Management Frameworks ✓ Overview: Specific frameworks for planning, organizing, and executing sports Application 1 in events. Sports Management: Covers logistics, risk management, scheduling, and participant coordination in organizing successful sports events.

# **3. SYSTEM DESIGN**

#### **3.1 System Flow Chart Diagrams**

**3.1.1 Admin Flow Chart** 



Fig 1:- Admin Flow Chart

#### **3.1.2 Player Flow Chart**



Fig 2:- Player Flow Chart

# **4. OUTPUT SCREENS**

# 4.1 SCREENS

#### 4.1.1 HOME PAGE







In this Home page is to login and signup for both admin and players. It's the first step in the registration

#### 4.1.2 Dashboard page



### Fig 4:- Dashboard page

The Dashboard page is used to display the details regarding of sports like paid income, total members, joined players, total plans etc....

# 4.1.3 New signup page



Fig 5:- New Signup Page

This is for new users login purpose or to see any details regarding sports after signup.

### 4.1.4 Sports Plan Page

|                      |          |                    |                     |                                                                                         |        |       |        |              |         |